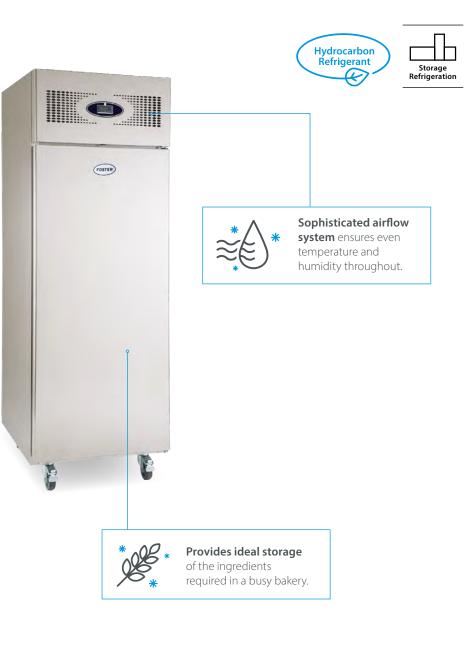

## Bakery

A range of specialist bakery equipment provides superb standards of reliability, hygiene and temperature control

- Provides ideal storage of all the ingredients required in a busy bakery.
- Refrigerator temperature between +1°C & +4°C suitable for high risk dairy products.